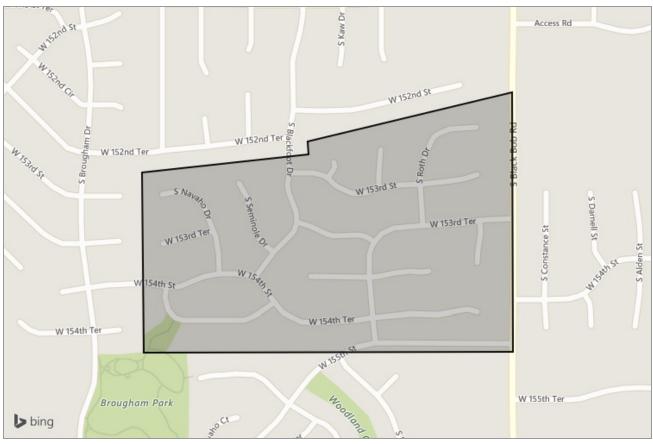

## Report prepared by:

Every client, home and market demands it's own

strategy. What is yours?

Contact Chris Dowell,

Today!

(913) 712-9313 (913) 254-2470 www.JohnsonCountyConnect.com www.Google.com/+ChrisDowell





MARKET ACTIVITY REPORT

# Amber Hills Estates in Olathe, KS





Presented by

## Chris Dowell

Kansas Real Estate License: SP00043224



Mbbile: (913) 712-9313 | Office: (913) 254-2470 | Fax: (913) 905-4980

Chris@ReeceNichols.com http://Chris.ReeceNichols.com

ReeceNichols Real Estate 2140 E. Santa Fe Street Olathe, KS 66062







## Amber Hills Estates in Olathe, KS

#### **Estimated Home Values**



This map layer shows the average estimated home values, based on the AVMs and RVMs® for properties in an area. Source(s): Public records and MLS data where licensed; updated Quarterly.

#### Market Snapshot

Compared with Last Year: January 19, 2016 vs. January 19, 2017

Median Est. Home Value Median Est. Listing Price Median Days in RPR Sales Volume

Down -74.8%



## Market Activity Report



**Price** Living Lot Prop Bed Area Size Listing Listing