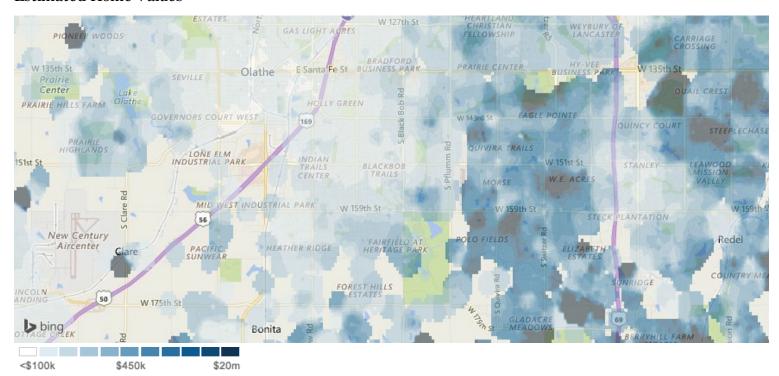

#### **Estimated Home Values**

This map layer shows the average estimated home values, based on the AVMs and RVMs® for properties in an area. Source(s): Public records and MLS data where licensed; updated Quarterly.